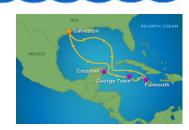

\$778.06

\$862.81

\$802.81

| ITINERARY |
|-----------|
|-----------|

| DAY | DATE   | PORT                         | ARRIVE | DEPART |
|-----|--------|------------------------------|--------|--------|
| Sun | Feb 7  | Galveston, TX                |        | 4:30pm |
| Mon | Feb 8  | At Sea                       |        |        |
| Tue | Feb 9  | At Sea                       |        |        |
| Wed | Feb 10 | Falmouth, Jamaica            | 9:00am | 6:00pm |
| Thu | Feb 11 | Grand Cayman, Cayman Islands | 7:00am | 4:00pm |
| Fri | Feb 12 | Cozumel, Mexico              | 9:00am | 6:00pm |
| Sat | Feb 13 | At Sea                       |        |        |
| Sun | Feb 14 | Galveston, TX                | 7:00am |        |